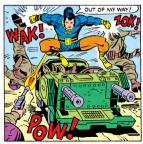

## FOES!

INSIGES HAVE PLACED MAN MINUTES AWAY FROM ANY POINT ON EARTH ... WITH DISTANCE ANNIHILATED. THE PERIL OF TOTAL WAR CAN BE FOUGHT AS SWIFTLY AS IT APPEARS.... OWAC MANEULERS HIS "CAPSULE-PLAVE INTO A STEEP DIVE FROM THE STRATOSPHERE AND BEGINS HIS GLIDE ACROSS ENDER.... CAN ONE MAN STOP A BRIGAND ARMY FROM ITS GOAL OF CONQUEST? A HUNDRED THOUSAND GUIS WAIT WITH ONE ANSWER....